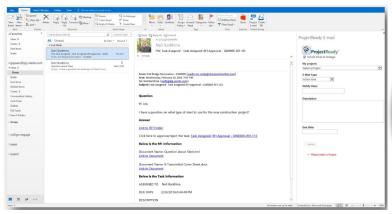

With the ProjectReady™ Microsoft Outlook Connector, enjoy the benefit of working directly in Microsoft Outlook, keeping tight integration and control of email with your project sites.

Transform inbound, email based requests for information and maintain tight control and visibility with a seamless user experience across all document control activities. Send emails to projects and make them actionable by declaring what they are, (e.g. Change Order) and harness the power of workflow and reporting to keep track of critical project information.

## With ProjectReady Microsoft Outlook Integration you can:

Save project emails and documents directly to your project sites

Un-silo project information locked inside your email to easily create RFI's

Assign Tasks Directly from Microsoft Outlook

Integrate project data from Outlook to drive search, reporting and analysis of your projects

Easily manage and track all project related email correspondences across your entire portfolio

Maintain a familiar, intuitive user experience, driving adoption and better control of your project data.