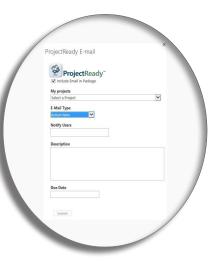

## With ProjectReady Microsoft Outlook Integration you can:

Save project emails and documents directly to your project sites

Un-silo project information locked inside your email to easily create RFI's

Assign Tasks Directly from Microsoft Outlook

Integrate project data from Outlook to drive search, reporting and analysis of your projects

Easily manage and track all project related email correspondences across your entire portfolio

Maintain a familiar, intuitive user experience, driving adoption and better control of your project data.