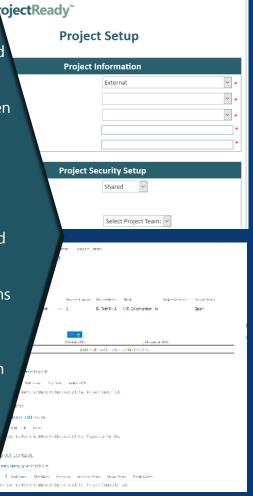

Project sites are created in a consistent fashion, enabling easy navigation and allowing users to find any piece of information with ease

Easily set and maintain site security and permissions throughout the life cycle of the project